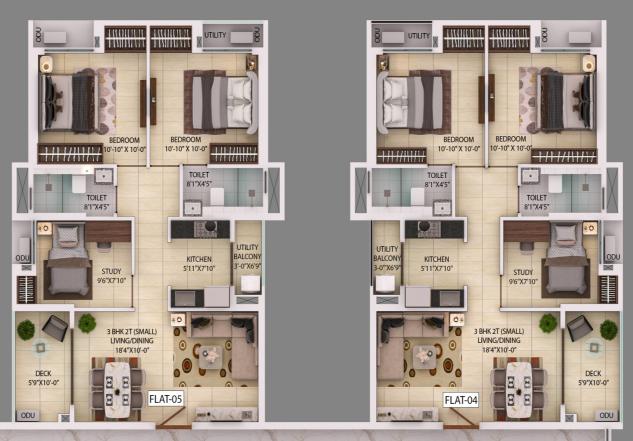

### **TOWER F - AREA CHART**

| TOWER NO.                                    | FLAT     | FLOOR     | APARTMENT<br>TYPE | CARPET AREA  (FLAT)  (WITHOUT BALCONY BUT INCLUDE C.B. AS PER RERA) (SQ.FT.) | BALCONY +<br>UTILITY AREA<br>(SQ.FT.) | BUILT-UP<br>AREA (SQFT.) | SUPER<br>BUILT UP<br>AREA<br>(SQ.FT.) | TERRACE                            | FINAL SUPER BUILT-UP AREA(SQ.FT.) |
|----------------------------------------------|----------|-----------|-------------------|------------------------------------------------------------------------------|---------------------------------------|--------------------------|---------------------------------------|------------------------------------|-----------------------------------|
|                                              |          |           |                   |                                                                              |                                       | FLAT                     |                                       | 50%<br>CHARGEABLE<br>AREA (SQ.FT.) |                                   |
| TOWER - F (1ST<br>FLOOR)                     | 1        | 1st floor | 3 BHK + 2T        | 775                                                                          | 93                                    | 963                      | 1283                                  | 0                                  | 1283                              |
|                                              |          |           |                   |                                                                              |                                       |                          |                                       |                                    |                                   |
| TOWER - F (2ND<br>FLOOR)                     | 1        | 2nd floor | 3 BHK+2T          | 775                                                                          | 93                                    | 963                      | 1283                                  | 0                                  | 1283                              |
|                                              | 2        | 2nd floor | 2 BHK+2T          | 557                                                                          | 52                                    | 698                      | 931                                   | 0                                  | 931                               |
|                                              |          |           |                   |                                                                              |                                       |                          |                                       |                                    |                                   |
| TOWER - F (3RD<br>FLOOR)                     | 1        | 3rd floor | 3 BHK+2T          | 775                                                                          | 93                                    | 963                      | 1283                                  | 0                                  | 1283                              |
|                                              | 2        | 3rd floor | 2 BHK+2T          | 557                                                                          | 52                                    | 698                      | 931                                   | 0                                  | 931                               |
| TOWER - F (4TH<br>FLOOR)                     | 1        | 4.1.0     | 2 DIW - 2E        | 77.                                                                          | 0.4                                   | 0.62                     | 1202                                  | 0                                  | 1202                              |
|                                              | <u>l</u> | 4th floor | 3 BHK+2T          | 776                                                                          | 94                                    | 962                      | 1282                                  | 0                                  | 1282                              |
|                                              | 2        | 4th floor | 2 BHK+2T          | 557                                                                          | 51                                    | 694                      | 926                                   | 0                                  | 926                               |
|                                              | 3        | 4th floor | 3 BHK+2T          | 775                                                                          | 94                                    | 962                      | 1282                                  | 50                                 | 1332                              |
|                                              | 4        | 4th floor | 3BHK+2T(SMALL)    | 688                                                                          | 96                                    | 883                      | 1178                                  | 225                                | 1403                              |
|                                              | 5        | 4th floor | 3BHK+2T(SMALL)    | 688                                                                          | 96                                    | 883                      | 1178                                  | 140                                | 1318                              |
|                                              |          | T 1       | 2 DIW 27          |                                                                              | 2.1                                   | 0.72                     | 1000                                  |                                    | 1000                              |
| TOWER - F (5TH<br>- 19TH FLOOR -<br>TYPICAL) | <u>l</u> | Typical   | 3 BHK+2T          | 776                                                                          | 94                                    | 962                      | 1282                                  | 0                                  | 1282                              |
|                                              |          | Typical   | 2 BHK+2T          | 557                                                                          | 51                                    | 694                      | 926                                   | 0                                  | 926                               |
|                                              | 3        | Typical   | 3 BHK+2T          | 775                                                                          | 94                                    | 962                      | 1282                                  | 0                                  | 1282                              |
|                                              | 4        | Typical   | 3BHK+2T(SMALL)    | 688                                                                          | 96                                    | 883                      | 1178                                  | 0                                  | 1178                              |
|                                              | 5        | Typical   | 3BHK+2T(SMALL)    | 688                                                                          | 96                                    | 883                      | 1178                                  | 0                                  | 1178                              |