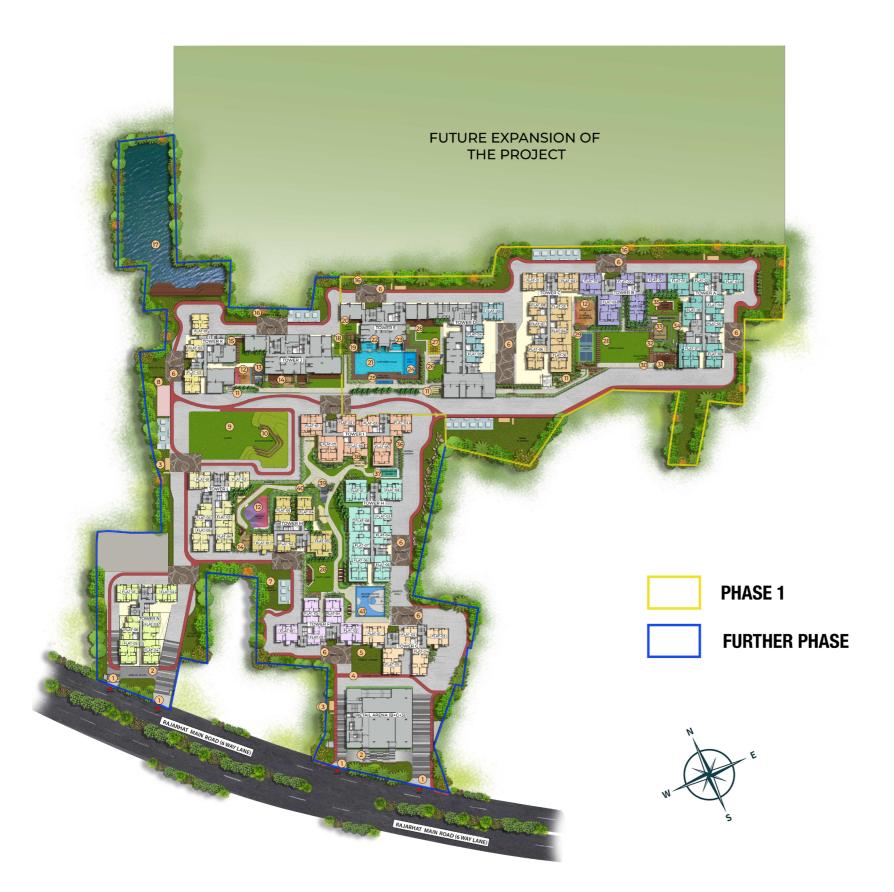

#### **MASTER PLAN**

#### **LEGENDS**

1.Entry/Exit 2.Arrival plaza 3.Space For DG 4.Jogging Track 5.Forest Cabana 6.Drop Off 7.Dense Planting 8.Stamp Path 9.Lawn 10.Amphitheatre 11.Senior Citizen Corner 12.Kid's Play Area 13.Outdoor Fitness Gym 14.Sandpit 15.Barbecue Area 16.Feature Wall 17.Water Body 18.Hammock Garden **And Topiaries** 19.Reflexology Pathway 20.Yoga Lawn 21.Swimming Pool

22.Aqua Gym 23.Jacuzzi 24.Kid's Pool 25.Pool Deck 26.Outdoor Fitness Gym 27.Adda Zone 28.Party Lawn 29. Pickle Ball Court 30.Sculpture Court 31.Look- Out Covered Deck 32.Flower Bed 33.Stage And Stargazing 34.Amphitheatre Seating 35.Silent Zone 36.Herbal Garden 37.Badminton Court 38.Bonfire With Seating 39.Fitness Zone 40.Healing Garden 41. Multipurpose Sports Court 42. Day care creche