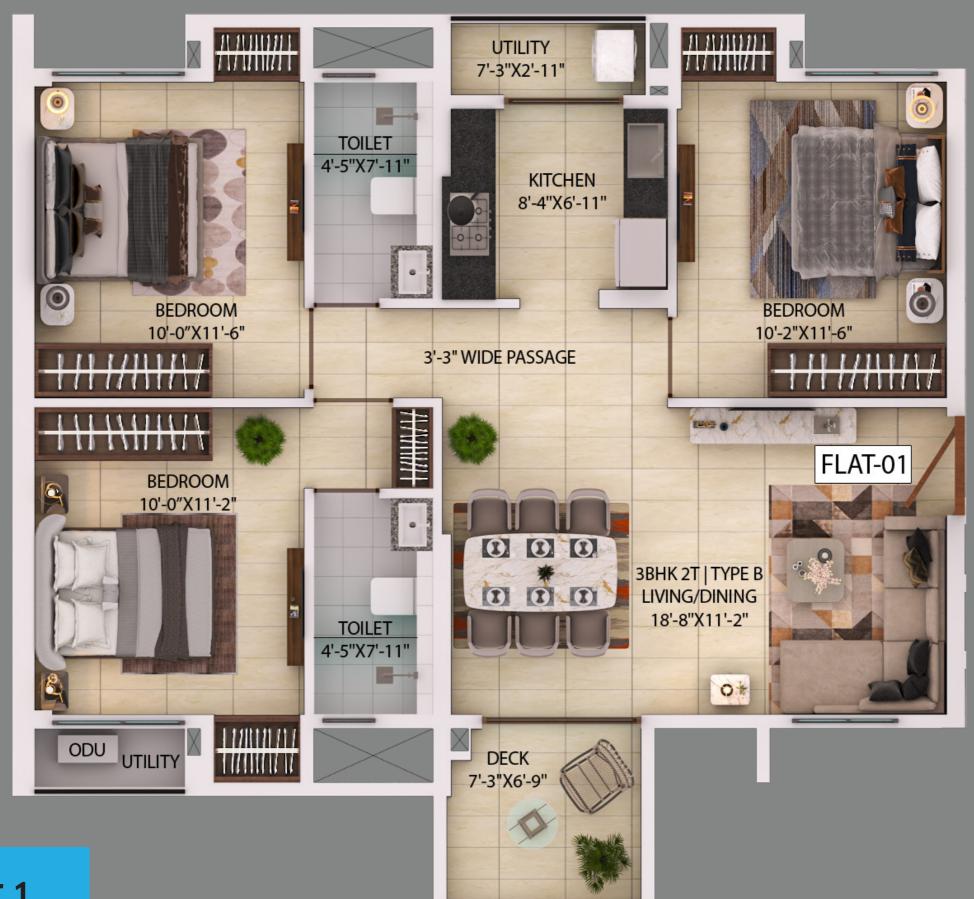

### **TOWER F - AREA CHART**

| TOWER NO.                                    | FLAT     | FLOOR     | APARTMENT<br>TYPE | CARPET AREA  (FLAT)  (WITHOUT BALCONY BUT INCLUDE C.B. AS PER RERA) (SQ.FT.) | BALCONY +<br>UTILITY AREA<br>(SQ.FT.) | BUILT-UP<br>AREA (SQFT.) | SUPER<br>BUILT UP<br>AREA<br>(SQ.FT.) | TERRACE                            | FINAL SUPER BUILT-UP AREA(SQ.FT.) |
|----------------------------------------------|----------|-----------|-------------------|------------------------------------------------------------------------------|---------------------------------------|--------------------------|---------------------------------------|------------------------------------|-----------------------------------|
|                                              |          |           |                   |                                                                              |                                       | FLAT                     |                                       | 50%<br>CHARGEABLE<br>AREA (SQ.FT.) |                                   |
| TOWER - F (1ST<br>FLOOR)                     | 1        | 1st floor | 3 BHK + 2T        | 775                                                                          | 93                                    | 963                      | 1283                                  | 0                                  | 1283                              |
|                                              |          |           |                   |                                                                              |                                       |                          |                                       |                                    |                                   |
| TOWER - F (2ND<br>FLOOR)                     | 1        | 2nd floor | 3 BHK+2T          | 775                                                                          | 93                                    | 963                      | 1283                                  | 0                                  | 1283                              |
|                                              | 2        | 2nd floor | 2 BHK+2T          | 557                                                                          | 52                                    | 698                      | 931                                   | 0                                  | 931                               |
|                                              |          |           |                   |                                                                              |                                       |                          |                                       |                                    |                                   |
| TOWER - F (3RD<br>FLOOR)                     | 1        | 3rd floor | 3 BHK+2T          | 775                                                                          | 93                                    | 963                      | 1283                                  | 0                                  | 1283                              |
|                                              | 2        | 3rd floor | 2 BHK+2T          | 557                                                                          | 52                                    | 698                      | 931                                   | 0                                  | 931                               |
| TOWER - F (4TH<br>FLOOR)                     | 1        | 4.1.0     | 2 DIW - 2E        | 77.                                                                          | 0.4                                   | 0.62                     | 1202                                  | 0                                  | 1202                              |
|                                              | <u>l</u> | 4th floor | 3 BHK+2T          | 776                                                                          | 94                                    | 962                      | 1282                                  | 0                                  | 1282                              |
|                                              | 2        | 4th floor | 2 BHK+2T          | 557                                                                          | 51                                    | 694                      | 926                                   | 0                                  | 926                               |
|                                              | 3        | 4th floor | 3 BHK+2T          | 775                                                                          | 94                                    | 962                      | 1282                                  | 50                                 | 1332                              |
|                                              | 4        | 4th floor | 3BHK+2T(SMALL)    | 688                                                                          | 96                                    | 883                      | 1178                                  | 225                                | 1403                              |
|                                              | 5        | 4th floor | 3BHK+2T(SMALL)    | 688                                                                          | 96                                    | 883                      | 1178                                  | 140                                | 1318                              |
|                                              |          | T 1       | 2 DIW 27          |                                                                              | 2.1                                   | 0.72                     | 1000                                  |                                    | 1000                              |
| TOWER - F (5TH<br>- 19TH FLOOR -<br>TYPICAL) | <u>l</u> | Typical   | 3 BHK+2T          | 776                                                                          | 94                                    | 962                      | 1282                                  | 0                                  | 1282                              |
|                                              |          | Typical   | 2 BHK+2T          | 557                                                                          | 51                                    | 694                      | 926                                   | 0                                  | 926                               |
|                                              | 3        | Typical   | 3 BHK+2T          | 775                                                                          | 94                                    | 962                      | 1282                                  | 0                                  | 1282                              |
|                                              | 4        | Typical   | 3BHK+2T(SMALL)    | 688                                                                          | 96                                    | 883                      | 1178                                  | 0                                  | 1178                              |
|                                              | 5        | Typical   | 3BHK+2T(SMALL)    | 688                                                                          | 96                                    | 883                      | 1178                                  | 0                                  | 1178                              |