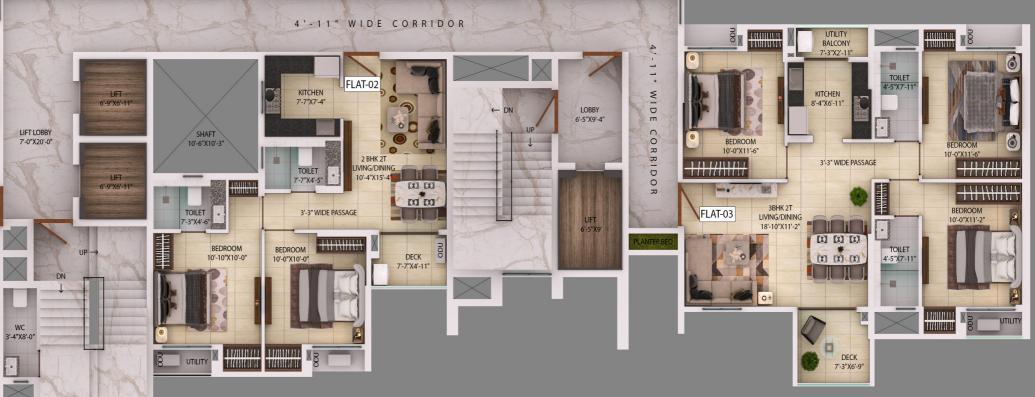

# TOWER F FIRST FLOOR PODIUM LEVEL

TOWER F
SECOND FLOOR
PODIUM LEVEL

TOWER F
THIRD FLOOR
PODIUM LEVEL

### **TOWER F - AREA CHART**

| TOWER NO.                                    | FLAT     | FLOOR     | APARTMENT<br>TYPE | CARPET AREA  (FLAT)  (WITHOUT BALCONY BUT INCLUDE C.B. AS PER RERA) (SQ.FT.) | BALCONY +<br>UTILITY AREA<br>(SQ.FT.) | BUILT-UP<br>AREA (SQFT.) | SUPER<br>BUILT UP<br>AREA<br>(SQ.FT.) | TERRACE                            | FINAL SUPER BUILT-UP AREA(SQ.FT.) |
|----------------------------------------------|----------|-----------|-------------------|------------------------------------------------------------------------------|---------------------------------------|--------------------------|---------------------------------------|------------------------------------|-----------------------------------|
|                                              |          |           |                   |                                                                              |                                       | FLAT                     |                                       | 50%<br>CHARGEABLE<br>AREA (SQ.FT.) |                                   |
| TOWER - F (1ST<br>FLOOR)                     | 1        | 1st floor | 3 BHK + 2T        | 775                                                                          | 93                                    | 963                      | 1283                                  | 0                                  | 1283                              |
|                                              |          |           |                   |                                                                              |                                       |                          |                                       |                                    |                                   |
| TOWER - F (2ND<br>FLOOR)                     | 1        | 2nd floor | 3 BHK+2T          | 775                                                                          | 93                                    | 963                      | 1283                                  | 0                                  | 1283                              |
|                                              | 2        | 2nd floor | 2 BHK+2T          | 557                                                                          | 52                                    | 698                      | 931                                   | 0                                  | 931                               |
|                                              |          |           |                   |                                                                              |                                       |                          |                                       |                                    |                                   |
| TOWER - F (3RD<br>FLOOR)                     | 1        | 3rd floor | 3 BHK+2T          | 775                                                                          | 93                                    | 963                      | 1283                                  | 0                                  | 1283                              |
|                                              | 2        | 3rd floor | 2 BHK+2T          | 557                                                                          | 52                                    | 698                      | 931                                   | 0                                  | 931                               |
| TOWER - F (4TH<br>FLOOR)                     | 1        | 4.1.0     | 2 DIW - 2E        | 77.                                                                          | 0.4                                   | 0.62                     | 1202                                  | 0                                  | 1202                              |
|                                              | <u>l</u> | 4th floor | 3 BHK+2T          | 776                                                                          | 94                                    | 962                      | 1282                                  | 0                                  | 1282                              |
|                                              | 2        | 4th floor | 2 BHK+2T          | 557                                                                          | 51                                    | 694                      | 926                                   | 0                                  | 926                               |
|                                              | 3        | 4th floor | 3 BHK+2T          | 775                                                                          | 94                                    | 962                      | 1282                                  | 50                                 | 1332                              |
|                                              | 4        | 4th floor | 3BHK+2T(SMALL)    | 688                                                                          | 96                                    | 883                      | 1178                                  | 225                                | 1403                              |
|                                              | 5        | 4th floor | 3BHK+2T(SMALL)    | 688                                                                          | 96                                    | 883                      | 1178                                  | 140                                | 1318                              |
|                                              |          | T 1       | 2 DIW 27          |                                                                              | 2.1                                   | 0.72                     | 1000                                  |                                    | 1000                              |
| TOWER - F (5TH<br>- 19TH FLOOR -<br>TYPICAL) | <u>l</u> | Typical   | 3 BHK+2T          | 776                                                                          | 94                                    | 962                      | 1282                                  | 0                                  | 1282                              |
|                                              |          | Typical   | 2 BHK+2T          | 557                                                                          | 51                                    | 694                      | 926                                   | 0                                  | 926                               |
|                                              | 3        | Typical   | 3 BHK+2T          | 775                                                                          | 94                                    | 962                      | 1282                                  | 0                                  | 1282                              |
|                                              | 4        | Typical   | 3BHK+2T(SMALL)    | 688                                                                          | 96                                    | 883                      | 1178                                  | 0                                  | 1178                              |
|                                              | 5        | Typical   | 3BHK+2T(SMALL)    | 688                                                                          | 96                                    | 883                      | 1178                                  | 0                                  | 1178                              |