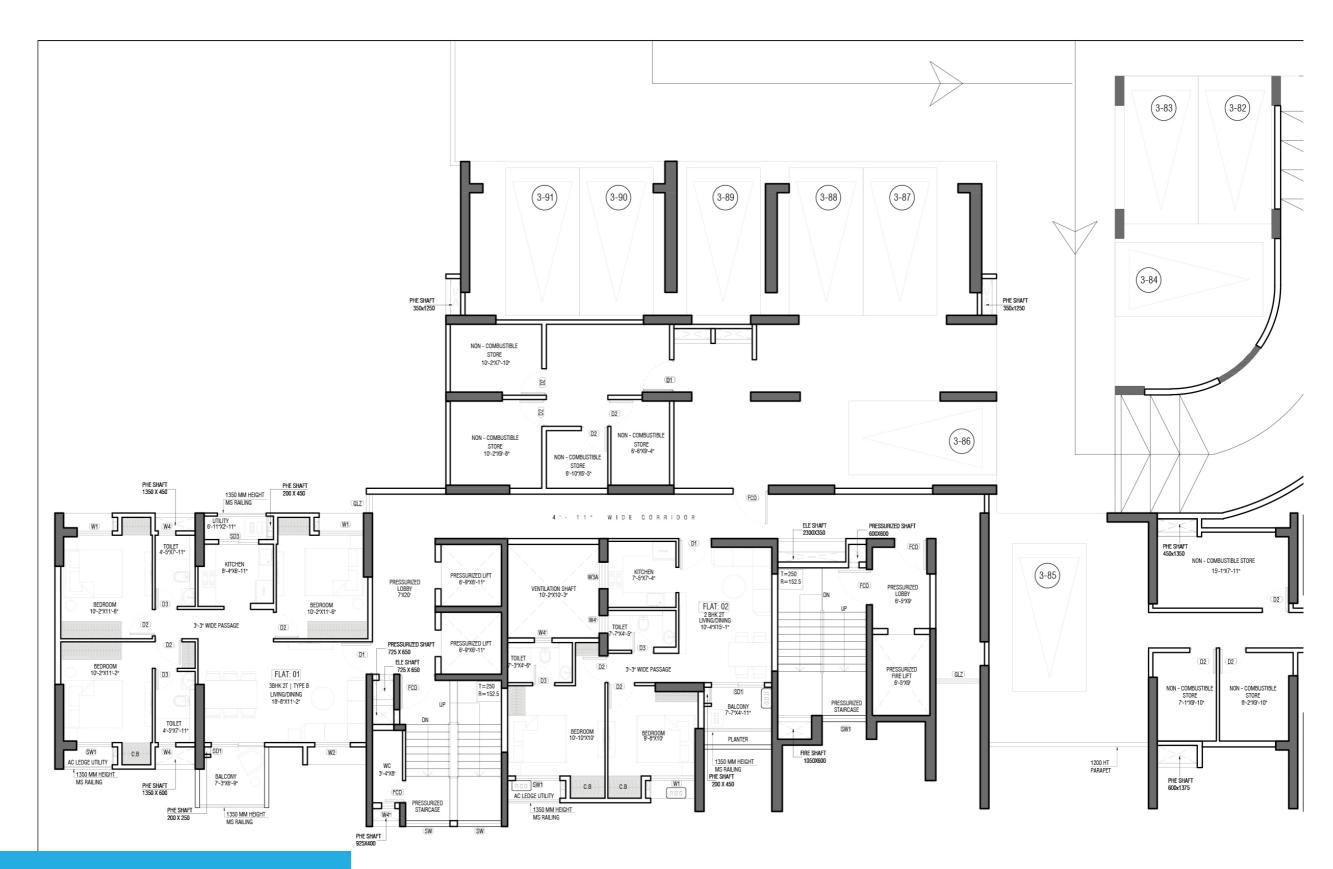

## TOWER F - FLOOR PLAN

Phase 2 - WBRERA/P/NOR/2025/002447 | rera.wb.gov.in

### **TOWER F - AREA CHART**

| TOWER NO.                                    | FLAT     | FLOOR     | APARTMENT<br>TYPE | CARPET AREA  (FLAT)  (WITHOUT BALCONY BUT INCLUDE C.B. AS PER RERA) (SQ.FT.) | BALCONY +<br>UTILITY AREA<br>(SQ.FT.) | BUILT-UP<br>AREA (SQFT.) | SUPER<br>BUILT UP<br>AREA<br>(SQ.FT.) | TERRACE                            | FINAL SUPER BUILT-UP AREA(SQ.FT.) |
|----------------------------------------------|----------|-----------|-------------------|------------------------------------------------------------------------------|---------------------------------------|--------------------------|---------------------------------------|------------------------------------|-----------------------------------|
|                                              |          |           |                   |                                                                              |                                       | FLAT                     |                                       | 50%<br>CHARGEABLE<br>AREA (SQ.FT.) |                                   |
| TOWER - F (1ST<br>FLOOR)                     | 1        | 1st floor | 3 BHK + 2T        | 775                                                                          | 93                                    | 963                      | 1283                                  | 0                                  | 1283                              |
|                                              |          |           |                   |                                                                              |                                       |                          |                                       |                                    |                                   |
| TOWER - F (2ND<br>FLOOR)                     | 1        | 2nd floor | 3 BHK+2T          | 775                                                                          | 93                                    | 963                      | 1283                                  | 0                                  | 1283                              |
|                                              | 2        | 2nd floor | 2 BHK+2T          | 557                                                                          | 52                                    | 698                      | 931                                   | 0                                  | 931                               |
|                                              |          |           |                   |                                                                              |                                       |                          |                                       |                                    |                                   |
| TOWER - F (3RD<br>FLOOR)                     | 1        | 3rd floor | 3 BHK+2T          | 775                                                                          | 93                                    | 963                      | 1283                                  | 0                                  | 1283                              |
|                                              | 2        | 3rd floor | 2 BHK+2T          | 557                                                                          | 52                                    | 698                      | 931                                   | 0                                  | 931                               |
| TOWER - F (4TH<br>FLOOR)                     | 1        | 4.1.0     | 2 DIW - 2E        | 77.                                                                          | 0.4                                   | 0.62                     | 1202                                  | 0                                  | 1202                              |
|                                              | <u>l</u> | 4th floor | 3 BHK+2T          | 776                                                                          | 94                                    | 962                      | 1282                                  | 0                                  | 1282                              |
|                                              | 2        | 4th floor | 2 BHK+2T          | 557                                                                          | 51                                    | 694                      | 926                                   | 0                                  | 926                               |
|                                              | 3        | 4th floor | 3 BHK+2T          | 775                                                                          | 94                                    | 962                      | 1282                                  | 50                                 | 1332                              |
|                                              | 4        | 4th floor | 3BHK+2T(SMALL)    | 688                                                                          | 96                                    | 883                      | 1178                                  | 225                                | 1403                              |
|                                              | 5        | 4th floor | 3BHK+2T(SMALL)    | 688                                                                          | 96                                    | 883                      | 1178                                  | 140                                | 1318                              |
|                                              |          | T 1       | 2 DIW 27          |                                                                              | 2.1                                   | 0.72                     | 1000                                  |                                    | 1000                              |
| TOWER - F (5TH<br>- 19TH FLOOR -<br>TYPICAL) | <u>l</u> | Typical   | 3 BHK+2T          | 776                                                                          | 94                                    | 962                      | 1282                                  | 0                                  | 1282                              |
|                                              |          | Typical   | 2 BHK+2T          | 557                                                                          | 51                                    | 694                      | 926                                   | 0                                  | 926                               |
|                                              | 3        | Typical   | 3 BHK+2T          | 775                                                                          | 94                                    | 962                      | 1282                                  | 0                                  | 1282                              |
|                                              | 4        | Typical   | 3BHK+2T(SMALL)    | 688                                                                          | 96                                    | 883                      | 1178                                  | 0                                  | 1178                              |
|                                              | 5        | Typical   | 3BHK+2T(SMALL)    | 688                                                                          | 96                                    | 883                      | 1178                                  | 0                                  | 1178                              |