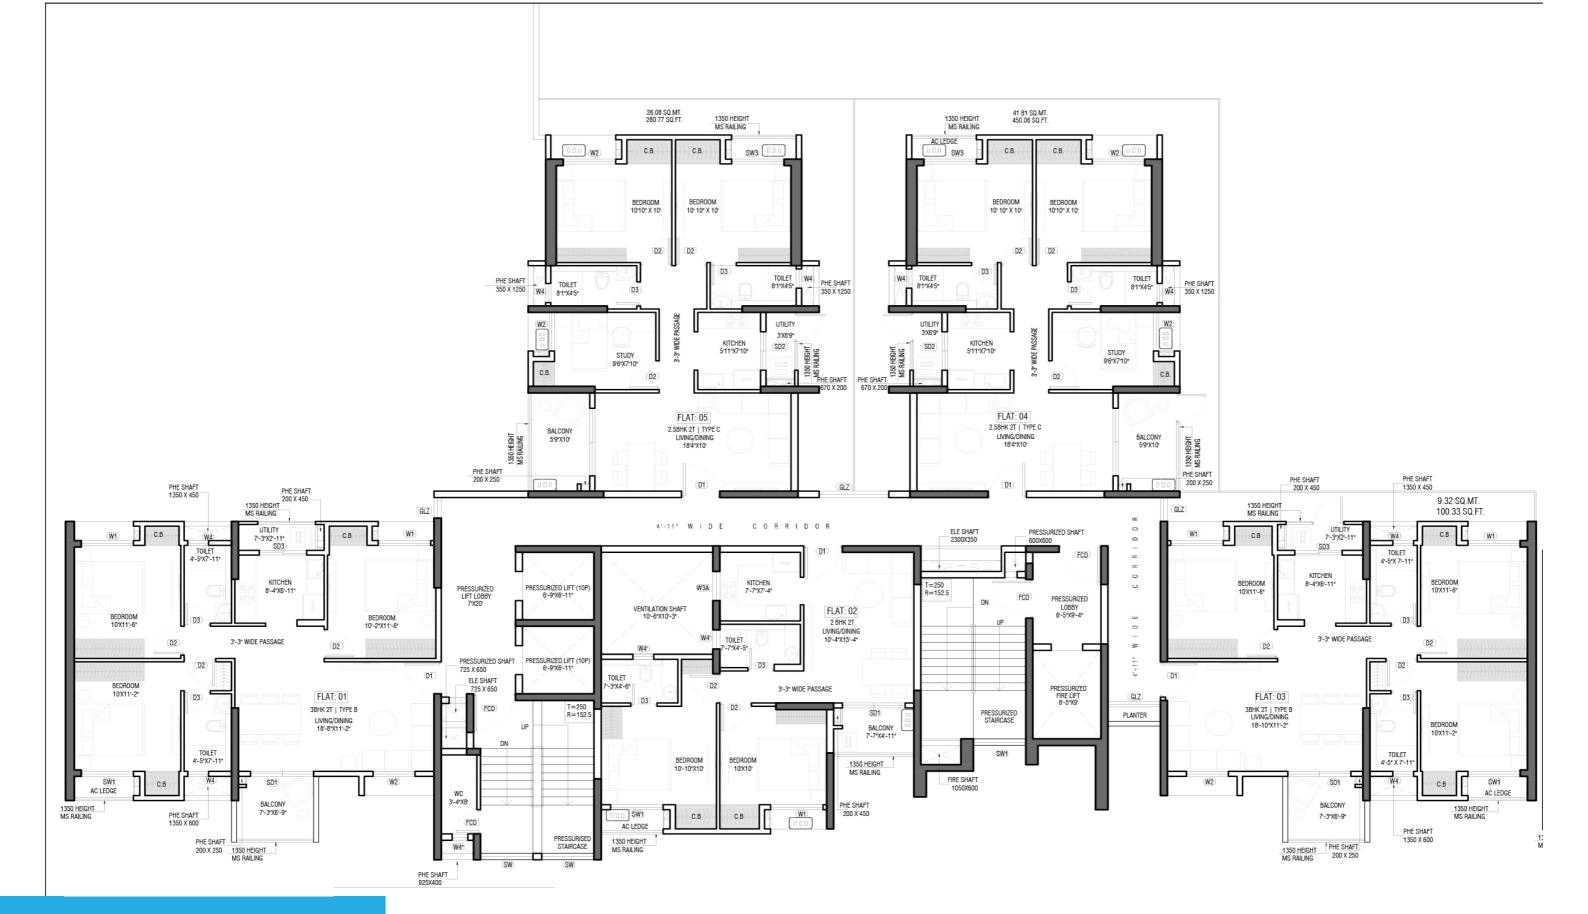

## TOWER F - FLOOR PLAN

Phase 2 - WBRERA/P/NOR/2025/002447 | rera.wb.gov.in

### **TOWER F - AREA CHART**

| TOWER NO.                                    | FLAT     | FLOOR     | APARTMENT<br>TYPE | CARPET AREA  (FLAT)  (WITHOUT BALCONY BUT INCLUDE C.B. AS PER RERA) (SQ.FT.) | BALCONY +<br>UTILITY AREA<br>(SQ.FT.) | BUILT-UP<br>AREA (SQFT.) | SUPER<br>BUILT UP<br>AREA<br>(SQ.FT.) | TERRACE                            | FINAL SUPER BUILT-UP AREA(SQ.FT.) |
|----------------------------------------------|----------|-----------|-------------------|------------------------------------------------------------------------------|---------------------------------------|--------------------------|---------------------------------------|------------------------------------|-----------------------------------|
|                                              |          |           |                   |                                                                              |                                       | FLAT                     |                                       | 50%<br>CHARGEABLE<br>AREA (SQ.FT.) |                                   |
| TOWER - F (1ST<br>FLOOR)                     | 1        | 1st floor | 3 BHK + 2T        | 775                                                                          | 93                                    | 963                      | 1283                                  | 0                                  | 1283                              |
|                                              |          |           |                   |                                                                              |                                       |                          |                                       |                                    |                                   |
| TOWER - F (2ND<br>FLOOR)                     | 1        | 2nd floor | 3 BHK+2T          | 775                                                                          | 93                                    | 963                      | 1283                                  | 0                                  | 1283                              |
|                                              | 2        | 2nd floor | 2 BHK+2T          | 557                                                                          | 52                                    | 698                      | 931                                   | 0                                  | 931                               |
|                                              |          |           |                   |                                                                              |                                       |                          |                                       |                                    |                                   |
| TOWER - F (3RD<br>FLOOR)                     | 1        | 3rd floor | 3 BHK+2T          | 775                                                                          | 93                                    | 963                      | 1283                                  | 0                                  | 1283                              |
|                                              | 2        | 3rd floor | 2 BHK+2T          | 557                                                                          | 52                                    | 698                      | 931                                   | 0                                  | 931                               |
| TOWER - F (4TH<br>FLOOR)                     | 1        | 4.1.0     | 2 DIW - 2E        | 77.                                                                          | 0.4                                   | 0.62                     | 1202                                  | 0                                  | 1202                              |
|                                              | <u>l</u> | 4th floor | 3 BHK+2T          | 776                                                                          | 94                                    | 962                      | 1282                                  | 0                                  | 1282                              |
|                                              | 2        | 4th floor | 2 BHK+2T          | 557                                                                          | 51                                    | 694                      | 926                                   | 0                                  | 926                               |
|                                              | 3        | 4th floor | 3 BHK+2T          | 775                                                                          | 94                                    | 962                      | 1282                                  | 50                                 | 1332                              |
|                                              | 4        | 4th floor | 3BHK+2T(SMALL)    | 688                                                                          | 96                                    | 883                      | 1178                                  | 225                                | 1403                              |
|                                              | 5        | 4th floor | 3BHK+2T(SMALL)    | 688                                                                          | 96                                    | 883                      | 1178                                  | 140                                | 1318                              |
|                                              |          | T 1       | 2 DIW 27          |                                                                              | 2.1                                   | 0.72                     | 1000                                  |                                    | 1000                              |
| TOWER - F (5TH<br>- 19TH FLOOR -<br>TYPICAL) | <u>l</u> | Typical   | 3 BHK+2T          | 776                                                                          | 94                                    | 962                      | 1282                                  | 0                                  | 1282                              |
|                                              |          | Typical   | 2 BHK+2T          | 557                                                                          | 51                                    | 694                      | 926                                   | 0                                  | 926                               |
|                                              | 3        | Typical   | 3 BHK+2T          | 775                                                                          | 94                                    | 962                      | 1282                                  | 0                                  | 1282                              |
|                                              | 4        | Typical   | 3BHK+2T(SMALL)    | 688                                                                          | 96                                    | 883                      | 1178                                  | 0                                  | 1178                              |
|                                              | 5        | Typical   | 3BHK+2T(SMALL)    | 688                                                                          | 96                                    | 883                      | 1178                                  | 0                                  | 1178                              |