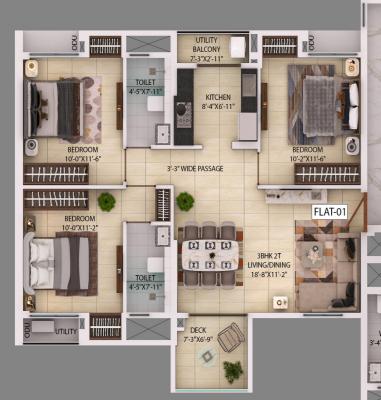

# TOWER F FIRST FLOOR PODIUM LEVEL

TOWER F
SECOND FLOOR
PODIUM LEVEL

TOWER F
THIRD FLOOR
PODIUM LEVEL

### **TOWER F - AREA CHART**

| TOWER NO.                                    | FLAT     | FLOOR     | APARTMENT<br>TYPE | CARPET AREA  (FLAT)  (WITHOUT BALCONY BUT INCLUDE C.B. AS PER RERA) (SQ.FT.) | BALCONY +<br>UTILITY AREA<br>(SQ.FT.) | BUILT-UP<br>AREA (SQFT.) | SUPER<br>BUILT UP<br>AREA<br>(SQ.FT.) | TERRACE                            | FINAL SUPER BUILT-UP AREA(SQ.FT.) |
|----------------------------------------------|----------|-----------|-------------------|------------------------------------------------------------------------------|---------------------------------------|--------------------------|---------------------------------------|------------------------------------|-----------------------------------|
|                                              |          |           |                   |                                                                              |                                       | FLAT                     |                                       | 50%<br>CHARGEABLE<br>AREA (SQ.FT.) |                                   |
| TOWER - F (1ST<br>FLOOR)                     | 1        | 1st floor | 3 BHK + 2T        | 775                                                                          | 93                                    | 963                      | 1283                                  | 0                                  | 1283                              |
|                                              |          |           |                   |                                                                              |                                       |                          |                                       |                                    |                                   |
| TOWER - F (2ND<br>FLOOR)                     | 1        | 2nd floor | 3 BHK+2T          | 775                                                                          | 93                                    | 963                      | 1283                                  | 0                                  | 1283                              |
|                                              | 2        | 2nd floor | 2 BHK+2T          | 557                                                                          | 52                                    | 698                      | 931                                   | 0                                  | 931                               |
|                                              |          |           |                   |                                                                              |                                       |                          |                                       |                                    |                                   |
| TOWER - F (3RD<br>FLOOR)                     | 1        | 3rd floor | 3 BHK+2T          | 775                                                                          | 93                                    | 963                      | 1283                                  | 0                                  | 1283                              |
|                                              | 2        | 3rd floor | 2 BHK+2T          | 557                                                                          | 52                                    | 698                      | 931                                   | 0                                  | 931                               |
| TOWER - F (4TH<br>FLOOR)                     | 1        | 4.1.0     | 2 DIW - 2E        | 77.                                                                          | 0.4                                   | 0.62                     | 1202                                  | 0                                  | 1202                              |
|                                              | <u>l</u> | 4th floor | 3 BHK+2T          | 776                                                                          | 94                                    | 962                      | 1282                                  | 0                                  | 1282                              |
|                                              | 2        | 4th floor | 2 BHK+2T          | 557                                                                          | 51                                    | 694                      | 926                                   | 0                                  | 926                               |
|                                              | 3        | 4th floor | 3 BHK+2T          | 775                                                                          | 94                                    | 962                      | 1282                                  | 50                                 | 1332                              |
|                                              | 4        | 4th floor | 3BHK+2T(SMALL)    | 688                                                                          | 96                                    | 883                      | 1178                                  | 225                                | 1403                              |
|                                              | 5        | 4th floor | 3BHK+2T(SMALL)    | 688                                                                          | 96                                    | 883                      | 1178                                  | 140                                | 1318                              |
|                                              |          | T 1       | 2 DIW 27          |                                                                              | 2.1                                   | 0.72                     | 1000                                  |                                    | 1000                              |
| TOWER - F (5TH<br>- 19TH FLOOR -<br>TYPICAL) | <u>l</u> | Typical   | 3 BHK+2T          | 776                                                                          | 94                                    | 962                      | 1282                                  | 0                                  | 1282                              |
|                                              |          | Typical   | 2 BHK+2T          | 557                                                                          | 51                                    | 694                      | 926                                   | 0                                  | 926                               |
|                                              | 3        | Typical   | 3 BHK+2T          | 775                                                                          | 94                                    | 962                      | 1282                                  | 0                                  | 1282                              |
|                                              | 4        | Typical   | 3BHK+2T(SMALL)    | 688                                                                          | 96                                    | 883                      | 1178                                  | 0                                  | 1178                              |
|                                              | 5        | Typical   | 3BHK+2T(SMALL)    | 688                                                                          | 96                                    | 883                      | 1178                                  | 0                                  | 1178                              |