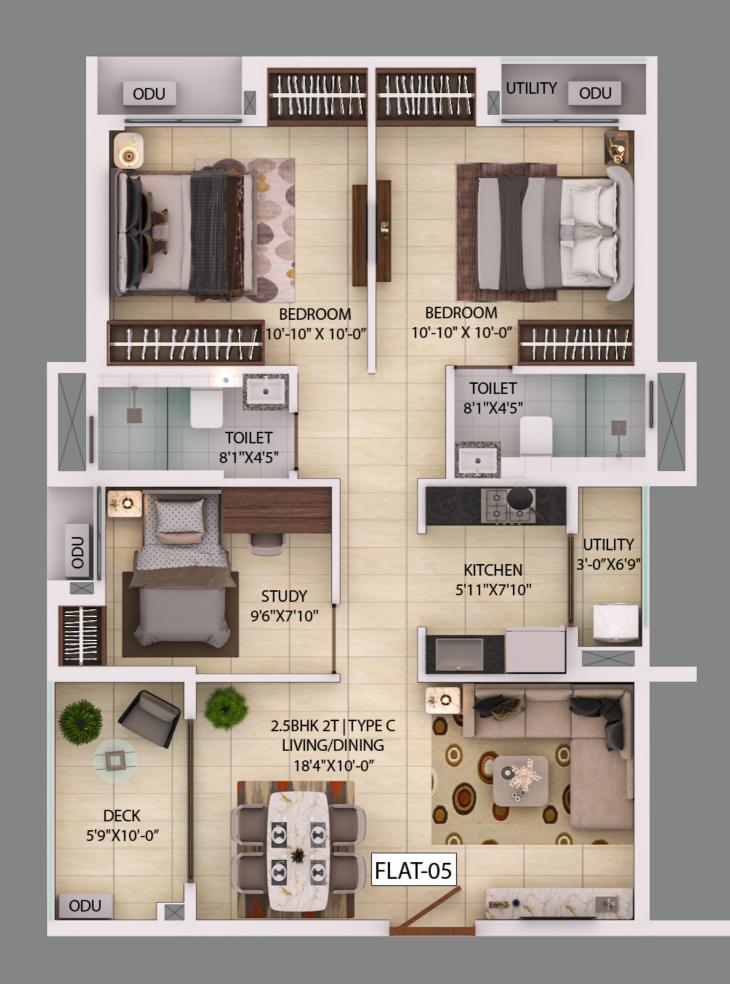

### **TOWER F - AREA CHART**

| TOWER NO.                                    | FLAT     | FLOOR     | APARTMENT<br>TYPE | CARPET AREA  (FLAT)  (WITHOUT BALCONY BUT INCLUDE C.B. AS PER RERA) (SQ.FT.) | BALCONY +<br>UTILITY AREA<br>(SQ.FT.) | BUILT-UP<br>AREA (SQFT.) | SUPER<br>BUILT UP<br>AREA<br>(SQ.FT.) | TERRACE                            | FINAL SUPER BUILT-UP AREA(SQ.FT.) |
|----------------------------------------------|----------|-----------|-------------------|------------------------------------------------------------------------------|---------------------------------------|--------------------------|---------------------------------------|------------------------------------|-----------------------------------|
|                                              |          |           |                   |                                                                              |                                       | FLAT                     |                                       | 50%<br>CHARGEABLE<br>AREA (SQ.FT.) |                                   |
| TOWER - F (1ST<br>FLOOR)                     | 1        | 1st floor | 3 BHK + 2T        | 775                                                                          | 93                                    | 963                      | 1283                                  | 0                                  | 1283                              |
|                                              |          |           |                   |                                                                              |                                       |                          |                                       |                                    |                                   |
| TOWER - F (2ND<br>FLOOR)                     | 1        | 2nd floor | 3 BHK+2T          | 775                                                                          | 93                                    | 963                      | 1283                                  | 0                                  | 1283                              |
|                                              | 2        | 2nd floor | 2 BHK+2T          | 557                                                                          | 52                                    | 698                      | 931                                   | 0                                  | 931                               |
|                                              |          |           |                   |                                                                              |                                       |                          |                                       |                                    |                                   |
| TOWER - F (3RD<br>FLOOR)                     | 1        | 3rd floor | 3 BHK+2T          | 775                                                                          | 93                                    | 963                      | 1283                                  | 0                                  | 1283                              |
|                                              | 2        | 3rd floor | 2 BHK+2T          | 557                                                                          | 52                                    | 698                      | 931                                   | 0                                  | 931                               |
| TOWER - F (4TH<br>FLOOR)                     | 1        | 4.1.0     | 2 DIW - 2E        | 77.                                                                          | 0.4                                   | 0.62                     | 1202                                  | 0                                  | 1202                              |
|                                              | <u>l</u> | 4th floor | 3 BHK+2T          | 776                                                                          | 94                                    | 962                      | 1282                                  | 0                                  | 1282                              |
|                                              | 2        | 4th floor | 2 BHK+2T          | 557                                                                          | 51                                    | 694                      | 926                                   | 0                                  | 926                               |
|                                              | 3        | 4th floor | 3 BHK+2T          | 775                                                                          | 94                                    | 962                      | 1282                                  | 50                                 | 1332                              |
|                                              | 4        | 4th floor | 3BHK+2T(SMALL)    | 688                                                                          | 96                                    | 883                      | 1178                                  | 225                                | 1403                              |
|                                              | 5        | 4th floor | 3BHK+2T(SMALL)    | 688                                                                          | 96                                    | 883                      | 1178                                  | 140                                | 1318                              |
|                                              |          | T 1       | 2 DIW 27          |                                                                              | 2.1                                   | 0.72                     | 1000                                  |                                    | 1000                              |
| TOWER - F (5TH<br>- 19TH FLOOR -<br>TYPICAL) | <u>l</u> | Typical   | 3 BHK+2T          | 776                                                                          | 94                                    | 962                      | 1282                                  | 0                                  | 1282                              |
|                                              |          | Typical   | 2 BHK+2T          | 557                                                                          | 51                                    | 694                      | 926                                   | 0                                  | 926                               |
|                                              | 3        | Typical   | 3 BHK+2T          | 775                                                                          | 94                                    | 962                      | 1282                                  | 0                                  | 1282                              |
|                                              | 4        | Typical   | 3BHK+2T(SMALL)    | 688                                                                          | 96                                    | 883                      | 1178                                  | 0                                  | 1178                              |
|                                              | 5        | Typical   | 3BHK+2T(SMALL)    | 688                                                                          | 96                                    | 883                      | 1178                                  | 0                                  | 1178                              |