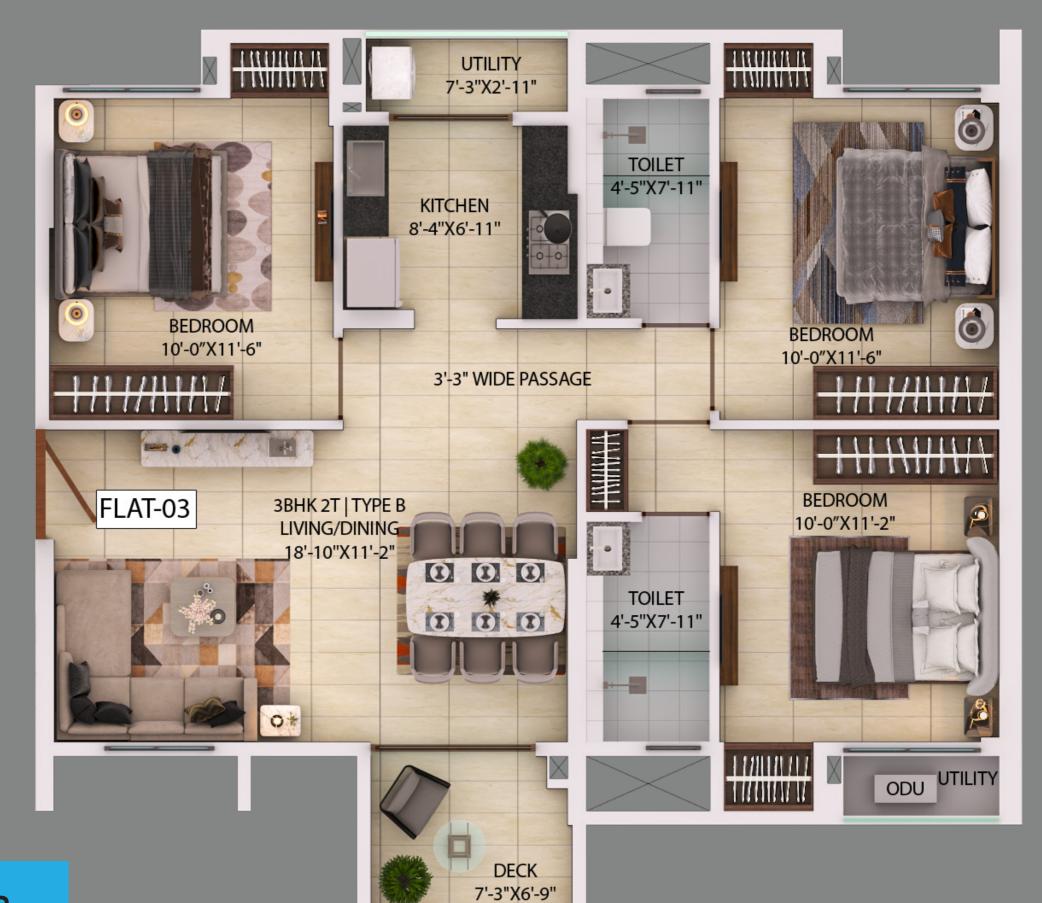

### **TOWER F - AREA CHART**

| TOWER NO.                                    | FLAT     | FLOOR     | APARTMENT<br>TYPE | CARPET AREA  (FLAT)  (WITHOUT BALCONY BUT INCLUDE C.B. AS PER RERA) (SQ.FT.) | BALCONY +<br>UTILITY AREA<br>(SQ.FT.) | BUILT-UP<br>AREA (SQFT.) | SUPER<br>BUILT UP<br>AREA<br>(SQ.FT.) | TERRACE                            | FINAL SUPER BUILT-UP AREA(SQ.FT.) |
|----------------------------------------------|----------|-----------|-------------------|------------------------------------------------------------------------------|---------------------------------------|--------------------------|---------------------------------------|------------------------------------|-----------------------------------|
|                                              |          |           |                   |                                                                              |                                       | FLAT                     |                                       | 50%<br>CHARGEABLE<br>AREA (SQ.FT.) |                                   |
| TOWER - F (1ST<br>FLOOR)                     | 1        | 1st floor | 3 BHK + 2T        | 775                                                                          | 93                                    | 963                      | 1283                                  | 0                                  | 1283                              |
|                                              |          |           |                   |                                                                              |                                       |                          |                                       |                                    |                                   |
| TOWER - F (2ND<br>FLOOR)                     | 1        | 2nd floor | 3 BHK+2T          | 775                                                                          | 93                                    | 963                      | 1283                                  | 0                                  | 1283                              |
|                                              | 2        | 2nd floor | 2 BHK+2T          | 557                                                                          | 52                                    | 698                      | 931                                   | 0                                  | 931                               |
|                                              |          |           |                   |                                                                              |                                       |                          |                                       |                                    |                                   |
| TOWER - F (3RD<br>FLOOR)                     | 1        | 3rd floor | 3 BHK+2T          | 775                                                                          | 93                                    | 963                      | 1283                                  | 0                                  | 1283                              |
|                                              | 2        | 3rd floor | 2 BHK+2T          | 557                                                                          | 52                                    | 698                      | 931                                   | 0                                  | 931                               |
| TOWER - F (4TH<br>FLOOR)                     | 1        | 4.1.0     | 2 DIW - 2E        | 77.                                                                          | 0.4                                   | 0.62                     | 1202                                  | 0                                  | 1202                              |
|                                              | <u>l</u> | 4th floor | 3 BHK+2T          | 776                                                                          | 94                                    | 962                      | 1282                                  | 0                                  | 1282                              |
|                                              | 2        | 4th floor | 2 BHK+2T          | 557                                                                          | 51                                    | 694                      | 926                                   | 0                                  | 926                               |
|                                              | 3        | 4th floor | 3 BHK+2T          | 775                                                                          | 94                                    | 962                      | 1282                                  | 50                                 | 1332                              |
|                                              | 4        | 4th floor | 3BHK+2T(SMALL)    | 688                                                                          | 96                                    | 883                      | 1178                                  | 225                                | 1403                              |
|                                              | 5        | 4th floor | 3BHK+2T(SMALL)    | 688                                                                          | 96                                    | 883                      | 1178                                  | 140                                | 1318                              |
|                                              |          | T 1       | 2 DIW 27          |                                                                              | 2.1                                   | 0.72                     | 1000                                  |                                    | 1000                              |
| TOWER - F (5TH<br>- 19TH FLOOR -<br>TYPICAL) | <u>l</u> | Typical   | 3 BHK+2T          | 776                                                                          | 94                                    | 962                      | 1282                                  | 0                                  | 1282                              |
|                                              |          | Typical   | 2 BHK+2T          | 557                                                                          | 51                                    | 694                      | 926                                   | 0                                  | 926                               |
|                                              | 3        | Typical   | 3 BHK+2T          | 775                                                                          | 94                                    | 962                      | 1282                                  | 0                                  | 1282                              |
|                                              | 4        | Typical   | 3BHK+2T(SMALL)    | 688                                                                          | 96                                    | 883                      | 1178                                  | 0                                  | 1178                              |
|                                              | 5        | Typical   | 3BHK+2T(SMALL)    | 688                                                                          | 96                                    | 883                      | 1178                                  | 0                                  | 1178                              |