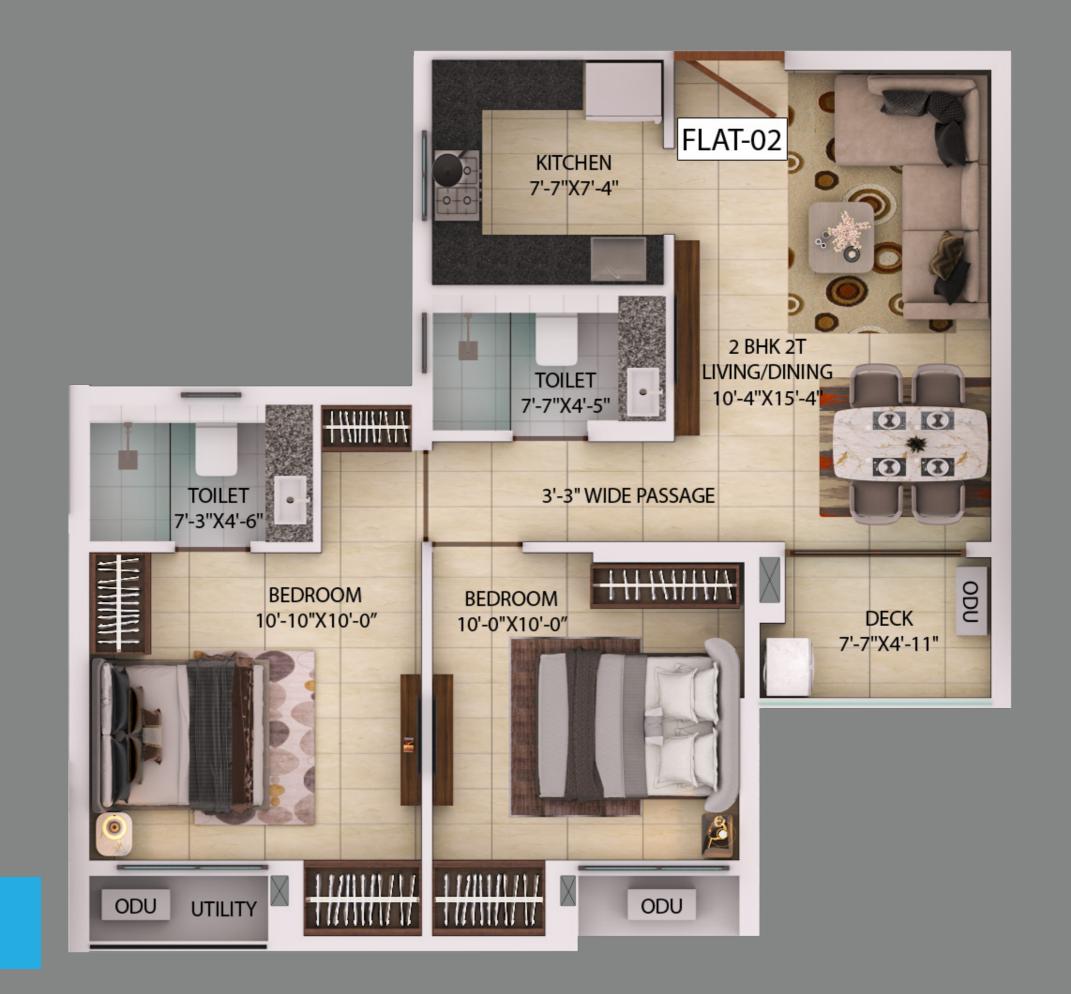

### **TOWER F - AREA CHART**

| TOWER NO.                                    | FLAT     | FLOOR     | APARTMENT<br>TYPE | CARPET AREA  (FLAT)  (WITHOUT BALCONY BUT INCLUDE C.B. AS PER RERA) (SQ.FT.) | BALCONY +<br>UTILITY AREA<br>(SQ.FT.) | BUILT-UP<br>AREA (SQFT.) | SUPER<br>BUILT UP<br>AREA<br>(SQ.FT.) | TERRACE                            | FINAL SUPER BUILT-UP AREA(SQ.FT.) |
|----------------------------------------------|----------|-----------|-------------------|------------------------------------------------------------------------------|---------------------------------------|--------------------------|---------------------------------------|------------------------------------|-----------------------------------|
|                                              |          |           |                   |                                                                              |                                       | FLAT                     |                                       | 50%<br>CHARGEABLE<br>AREA (SQ.FT.) |                                   |
| TOWER - F (1ST<br>FLOOR)                     | 1        | 1st floor | 3 BHK + 2T        | 775                                                                          | 93                                    | 963                      | 1283                                  | 0                                  | 1283                              |
|                                              |          |           |                   |                                                                              |                                       |                          |                                       |                                    |                                   |
| TOWER - F (2ND<br>FLOOR)                     | 1        | 2nd floor | 3 BHK+2T          | 775                                                                          | 93                                    | 963                      | 1283                                  | 0                                  | 1283                              |
|                                              | 2        | 2nd floor | 2 BHK+2T          | 557                                                                          | 52                                    | 698                      | 931                                   | 0                                  | 931                               |
|                                              |          |           |                   |                                                                              |                                       |                          |                                       |                                    |                                   |
| TOWER - F (3RD<br>FLOOR)                     | 1        | 3rd floor | 3 BHK+2T          | 775                                                                          | 93                                    | 963                      | 1283                                  | 0                                  | 1283                              |
|                                              | 2        | 3rd floor | 2 BHK+2T          | 557                                                                          | 52                                    | 698                      | 931                                   | 0                                  | 931                               |
| TOWER - F (4TH<br>FLOOR)                     | 1        | 4.1.0     | 2 DIW - 2E        | 77.                                                                          | 0.4                                   | 0.62                     | 1202                                  | 0                                  | 1202                              |
|                                              | <u>l</u> | 4th floor | 3 BHK+2T          | 776                                                                          | 94                                    | 962                      | 1282                                  | 0                                  | 1282                              |
|                                              | 2        | 4th floor | 2 BHK+2T          | 557                                                                          | 51                                    | 694                      | 926                                   | 0                                  | 926                               |
|                                              | 3        | 4th floor | 3 BHK+2T          | 775                                                                          | 94                                    | 962                      | 1282                                  | 50                                 | 1332                              |
|                                              | 4        | 4th floor | 3BHK+2T(SMALL)    | 688                                                                          | 96                                    | 883                      | 1178                                  | 225                                | 1403                              |
|                                              | 5        | 4th floor | 3BHK+2T(SMALL)    | 688                                                                          | 96                                    | 883                      | 1178                                  | 140                                | 1318                              |
|                                              |          | T 1       | 2 DIW 27          |                                                                              | 2.1                                   | 0.72                     | 1000                                  |                                    | 1000                              |
| TOWER - F (5TH<br>- 19TH FLOOR -<br>TYPICAL) | <u>l</u> | Typical   | 3 BHK+2T          | 776                                                                          | 94                                    | 962                      | 1282                                  | 0                                  | 1282                              |
|                                              |          | Typical   | 2 BHK+2T          | 557                                                                          | 51                                    | 694                      | 926                                   | 0                                  | 926                               |
|                                              | 3        | Typical   | 3 BHK+2T          | 775                                                                          | 94                                    | 962                      | 1282                                  | 0                                  | 1282                              |
|                                              | 4        | Typical   | 3BHK+2T(SMALL)    | 688                                                                          | 96                                    | 883                      | 1178                                  | 0                                  | 1178                              |
|                                              | 5        | Typical   | 3BHK+2T(SMALL)    | 688                                                                          | 96                                    | 883                      | 1178                                  | 0                                  | 1178                              |