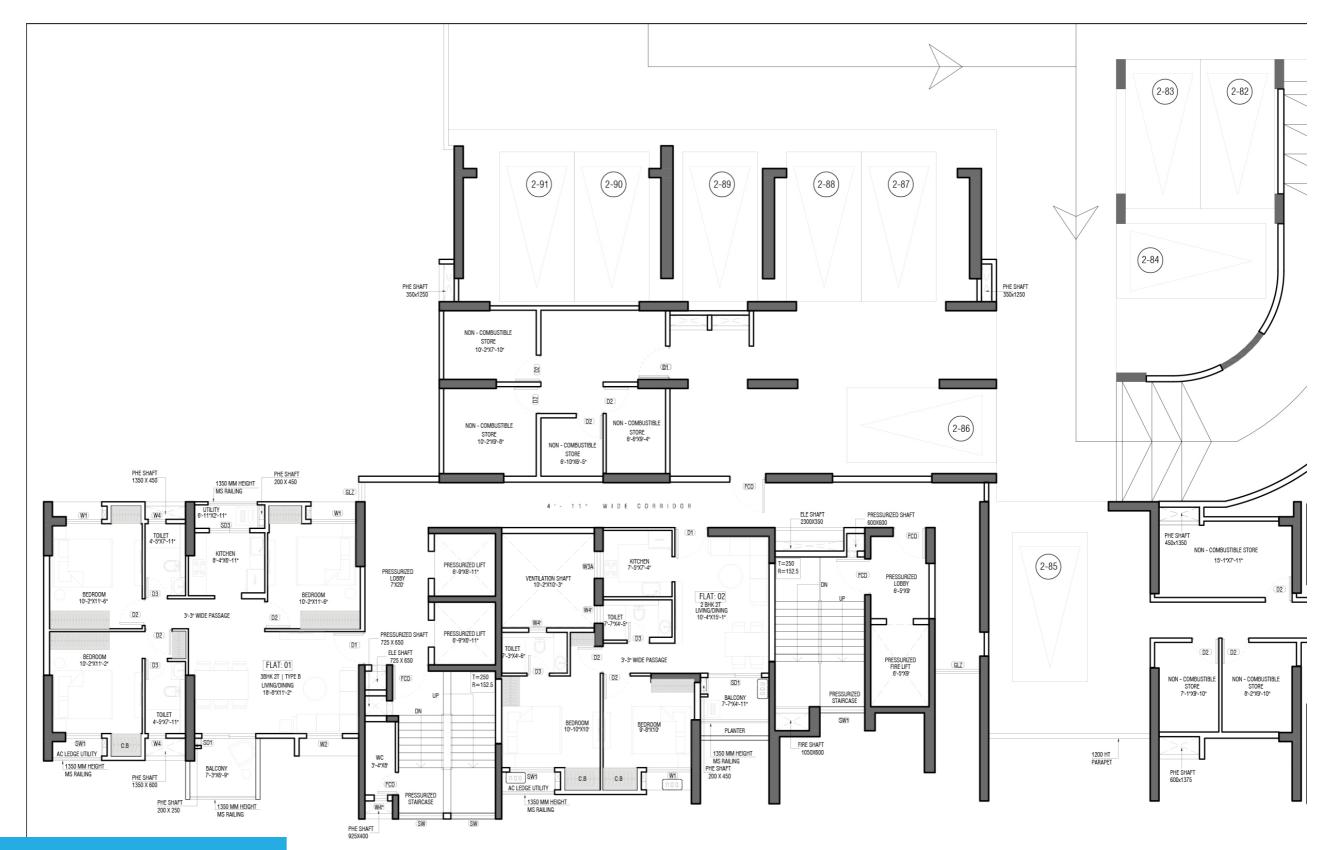

### **TOWER F - AREA CHART**

| TOWER NO.                                    | FLAT     | FLOOR     | APARTMENT<br>TYPE | CARPET AREA  (FLAT)  (WITHOUT BALCONY BUT INCLUDE C.B. AS PER RERA) (SQ.FT.) | BALCONY +<br>UTILITY AREA<br>(SQ.FT.) | BUILT-UP<br>AREA (SQFT.) | SUPER<br>BUILT UP<br>AREA<br>(SQ.FT.) | TERRACE                            | FINAL SUPER BUILT-UP AREA(SQ.FT.) |
|----------------------------------------------|----------|-----------|-------------------|------------------------------------------------------------------------------|---------------------------------------|--------------------------|---------------------------------------|------------------------------------|-----------------------------------|
|                                              |          |           |                   |                                                                              |                                       | FLAT                     |                                       | 50%<br>CHARGEABLE<br>AREA (SQ.FT.) |                                   |
| TOWER - F (1ST<br>FLOOR)                     | 1        | 1st floor | 3 BHK + 2T        | 775                                                                          | 93                                    | 963                      | 1283                                  | 0                                  | 1283                              |
|                                              |          |           |                   |                                                                              |                                       |                          |                                       |                                    |                                   |
| TOWER - F (2ND<br>FLOOR)                     | 1        | 2nd floor | 3 BHK+2T          | 775                                                                          | 93                                    | 963                      | 1283                                  | 0                                  | 1283                              |
|                                              | 2        | 2nd floor | 2 BHK+2T          | 557                                                                          | 52                                    | 698                      | 931                                   | 0                                  | 931                               |
|                                              |          |           |                   |                                                                              |                                       |                          |                                       |                                    |                                   |
| TOWER - F (3RD<br>FLOOR)                     | 1        | 3rd floor | 3 BHK+2T          | 775                                                                          | 93                                    | 963                      | 1283                                  | 0                                  | 1283                              |
|                                              | 2        | 3rd floor | 2 BHK+2T          | 557                                                                          | 52                                    | 698                      | 931                                   | 0                                  | 931                               |
| TOWER - F (4TH<br>FLOOR)                     | 1        | 4.1.0     | 2 DIW - 2E        | 77.                                                                          | 0.4                                   | 0.62                     | 1202                                  | 0                                  | 1202                              |
|                                              | <u>l</u> | 4th floor | 3 BHK+2T          | 776                                                                          | 94                                    | 962                      | 1282                                  | 0                                  | 1282                              |
|                                              | 2        | 4th floor | 2 BHK+2T          | 557                                                                          | 51                                    | 694                      | 926                                   | 0                                  | 926                               |
|                                              | 3        | 4th floor | 3 BHK+2T          | 775                                                                          | 94                                    | 962                      | 1282                                  | 50                                 | 1332                              |
|                                              | 4        | 4th floor | 3BHK+2T(SMALL)    | 688                                                                          | 96                                    | 883                      | 1178                                  | 225                                | 1403                              |
|                                              | 5        | 4th floor | 3BHK+2T(SMALL)    | 688                                                                          | 96                                    | 883                      | 1178                                  | 140                                | 1318                              |
|                                              |          | T 1       | 2 DIW 27          |                                                                              | 2.1                                   | 0.72                     | 1000                                  |                                    | 1000                              |
| TOWER - F (5TH<br>- 19TH FLOOR -<br>TYPICAL) | <u>l</u> | Typical   | 3 BHK+2T          | 776                                                                          | 94                                    | 962                      | 1282                                  | 0                                  | 1282                              |
|                                              |          | Typical   | 2 BHK+2T          | 557                                                                          | 51                                    | 694                      | 926                                   | 0                                  | 926                               |
|                                              | 3        | Typical   | 3 BHK+2T          | 775                                                                          | 94                                    | 962                      | 1282                                  | 0                                  | 1282                              |
|                                              | 4        | Typical   | 3BHK+2T(SMALL)    | 688                                                                          | 96                                    | 883                      | 1178                                  | 0                                  | 1178                              |
|                                              | 5        | Typical   | 3BHK+2T(SMALL)    | 688                                                                          | 96                                    | 883                      | 1178                                  | 0                                  | 1178                              |