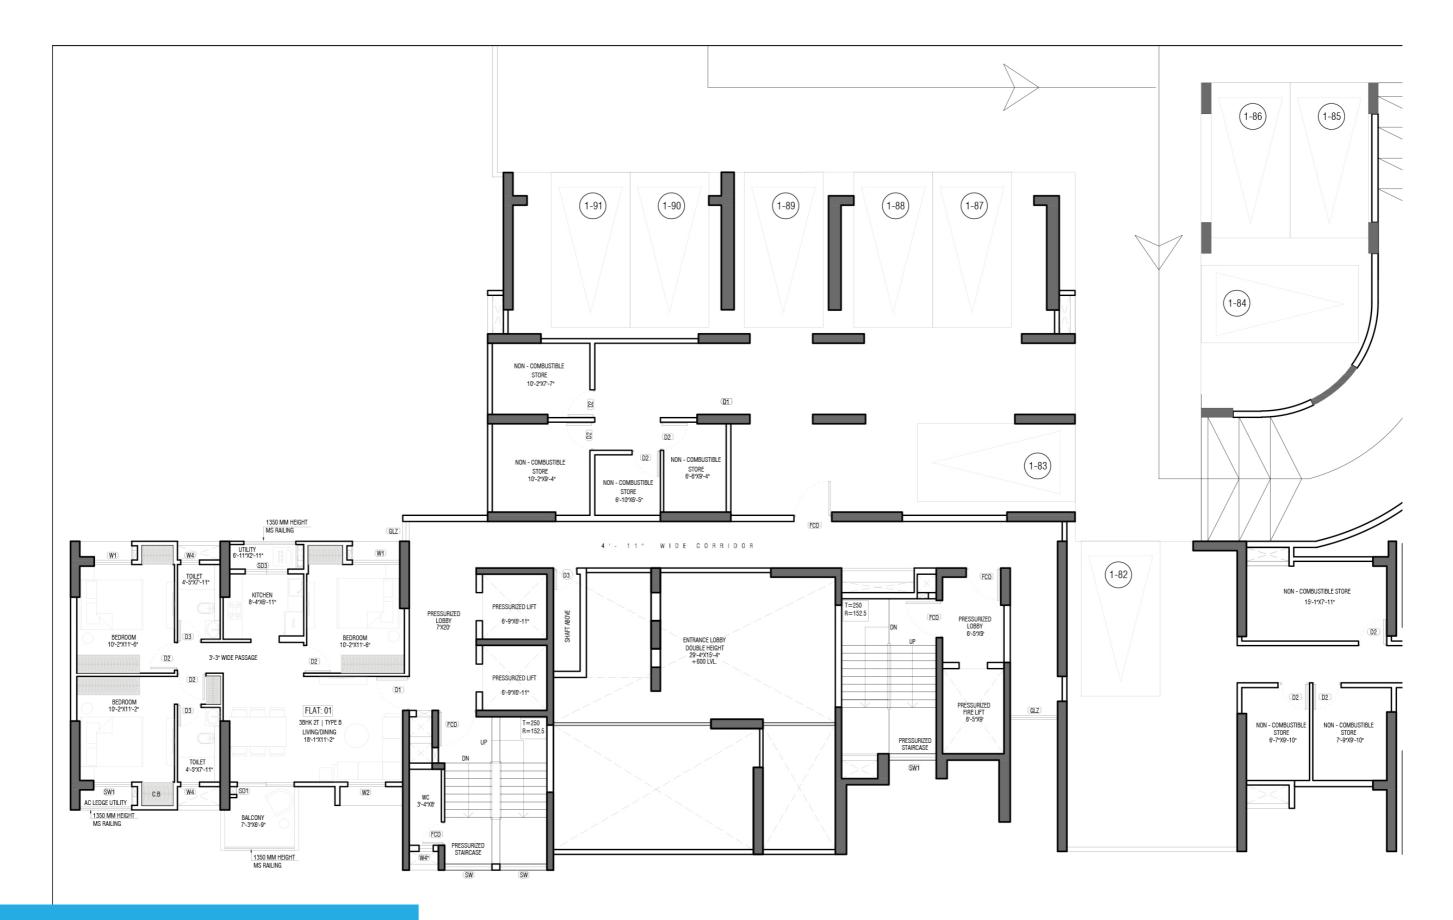

### **TOWER F - AREA CHART**

| TOWER NO.                                    | FLAT     | FLOOR     | APARTMENT<br>TYPE | CARPET AREA  (FLAT)  (WITHOUT BALCONY BUT INCLUDE C.B. AS PER RERA) (SQ.FT.) | BALCONY +<br>UTILITY AREA<br>(SQ.FT.) | BUILT-UP<br>AREA (SQFT.) | SUPER<br>BUILT UP<br>AREA<br>(SQ.FT.) | TERRACE                            | FINAL SUPER BUILT-UP AREA(SQ.FT.) |
|----------------------------------------------|----------|-----------|-------------------|------------------------------------------------------------------------------|---------------------------------------|--------------------------|---------------------------------------|------------------------------------|-----------------------------------|
|                                              |          |           |                   |                                                                              |                                       | FLAT                     |                                       | 50%<br>CHARGEABLE<br>AREA (SQ.FT.) |                                   |
| TOWER - F (1ST<br>FLOOR)                     | 1        | 1st floor | 3 BHK + 2T        | 775                                                                          | 93                                    | 963                      | 1283                                  | 0                                  | 1283                              |
|                                              |          |           |                   |                                                                              |                                       |                          |                                       |                                    |                                   |
| TOWER - F (2ND<br>FLOOR)                     | 1        | 2nd floor | 3 BHK+2T          | 775                                                                          | 93                                    | 963                      | 1283                                  | 0                                  | 1283                              |
|                                              | 2        | 2nd floor | 2 BHK+2T          | 557                                                                          | 52                                    | 698                      | 931                                   | 0                                  | 931                               |
|                                              |          |           |                   |                                                                              |                                       |                          |                                       |                                    |                                   |
| TOWER - F (3RD<br>FLOOR)                     | 1        | 3rd floor | 3 BHK+2T          | 775                                                                          | 93                                    | 963                      | 1283                                  | 0                                  | 1283                              |
|                                              | 2        | 3rd floor | 2 BHK+2T          | 557                                                                          | 52                                    | 698                      | 931                                   | 0                                  | 931                               |
| TOWER - F (4TH<br>FLOOR)                     | 1        | 4.1.0     | 2 DIW - 2E        | 77.                                                                          | 0.4                                   | 0.62                     | 1202                                  | 0                                  | 1202                              |
|                                              | <u>l</u> | 4th floor | 3 BHK+2T          | 776                                                                          | 94                                    | 962                      | 1282                                  | 0                                  | 1282                              |
|                                              | 2        | 4th floor | 2 BHK+2T          | 557                                                                          | 51                                    | 694                      | 926                                   | 0                                  | 926                               |
|                                              | 3        | 4th floor | 3 BHK+2T          | 775                                                                          | 94                                    | 962                      | 1282                                  | 50                                 | 1332                              |
|                                              | 4        | 4th floor | 3BHK+2T(SMALL)    | 688                                                                          | 96                                    | 883                      | 1178                                  | 225                                | 1403                              |
|                                              | 5        | 4th floor | 3BHK+2T(SMALL)    | 688                                                                          | 96                                    | 883                      | 1178                                  | 140                                | 1318                              |
|                                              |          | T 1       | 2 DIW 27          |                                                                              | 2.1                                   | 0.72                     | 1000                                  |                                    | 1000                              |
| TOWER - F (5TH<br>- 19TH FLOOR -<br>TYPICAL) | <u>l</u> | Typical   | 3 BHK+2T          | 776                                                                          | 94                                    | 962                      | 1282                                  | 0                                  | 1282                              |
|                                              |          | Typical   | 2 BHK+2T          | 557                                                                          | 51                                    | 694                      | 926                                   | 0                                  | 926                               |
|                                              | 3        | Typical   | 3 BHK+2T          | 775                                                                          | 94                                    | 962                      | 1282                                  | 0                                  | 1282                              |
|                                              | 4        | Typical   | 3BHK+2T(SMALL)    | 688                                                                          | 96                                    | 883                      | 1178                                  | 0                                  | 1178                              |
|                                              | 5        | Typical   | 3BHK+2T(SMALL)    | 688                                                                          | 96                                    | 883                      | 1178                                  | 0                                  | 1178                              |