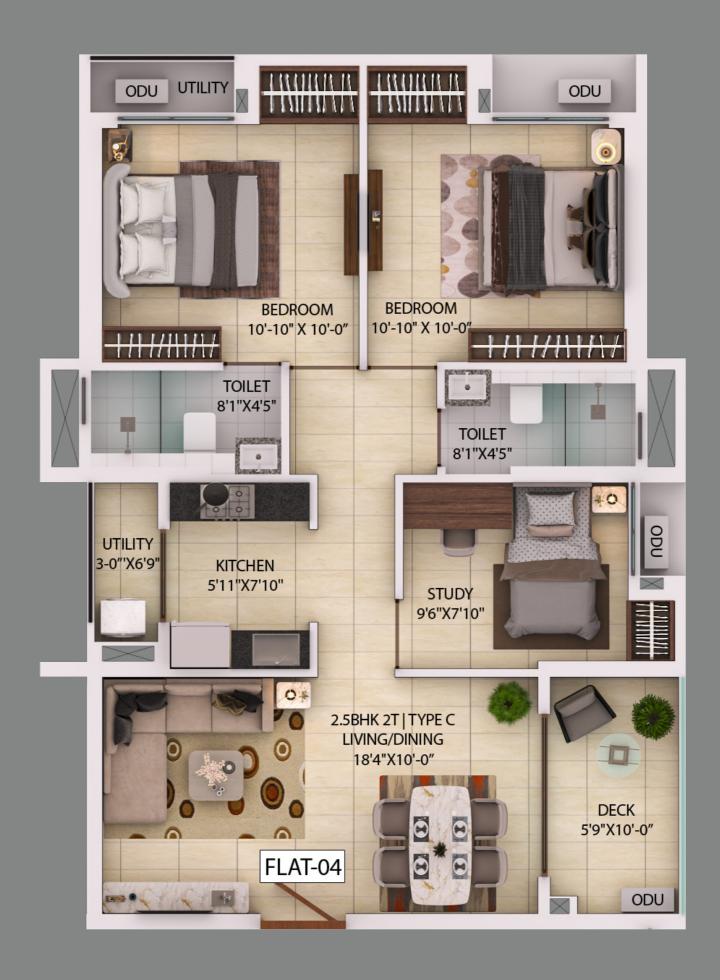

### **TOWER F - AREA CHART**

| TOWER NO.                                    | FLAT     | FLOOR     | APARTMENT<br>TYPE | CARPET AREA  (FLAT)  (WITHOUT BALCONY BUT INCLUDE C.B. AS PER RERA) (SQ.FT.) | BALCONY +<br>UTILITY AREA<br>(SQ.FT.) | BUILT-UP<br>AREA (SQFT.) | SUPER<br>BUILT UP<br>AREA<br>(SQ.FT.) | TERRACE                            | FINAL SUPER BUILT-UP AREA(SQ.FT.) |
|----------------------------------------------|----------|-----------|-------------------|------------------------------------------------------------------------------|---------------------------------------|--------------------------|---------------------------------------|------------------------------------|-----------------------------------|
|                                              |          |           |                   |                                                                              |                                       | FLAT                     |                                       | 50%<br>CHARGEABLE<br>AREA (SQ.FT.) |                                   |
| TOWER - F (1ST<br>FLOOR)                     | 1        | 1st floor | 3 BHK + 2T        | 775                                                                          | 93                                    | 963                      | 1283                                  | 0                                  | 1283                              |
|                                              |          |           |                   |                                                                              |                                       |                          |                                       |                                    |                                   |
| TOWER - F (2ND<br>FLOOR)                     | 1        | 2nd floor | 3 BHK+2T          | 775                                                                          | 93                                    | 963                      | 1283                                  | 0                                  | 1283                              |
|                                              | 2        | 2nd floor | 2 BHK+2T          | 557                                                                          | 52                                    | 698                      | 931                                   | 0                                  | 931                               |
|                                              |          |           |                   |                                                                              |                                       |                          |                                       |                                    |                                   |
| TOWER - F (3RD<br>FLOOR)                     | 1        | 3rd floor | 3 BHK+2T          | 775                                                                          | 93                                    | 963                      | 1283                                  | 0                                  | 1283                              |
|                                              | 2        | 3rd floor | 2 BHK+2T          | 557                                                                          | 52                                    | 698                      | 931                                   | 0                                  | 931                               |
| TOWER - F (4TH<br>FLOOR)                     | 1        | 4.1.0     | 2 DIW - 2E        | 77.                                                                          | 0.4                                   | 0.62                     | 1202                                  | 0                                  | 1202                              |
|                                              | <u>l</u> | 4th floor | 3 BHK+2T          | 776                                                                          | 94                                    | 962                      | 1282                                  | 0                                  | 1282                              |
|                                              | 2        | 4th floor | 2 BHK+2T          | 557                                                                          | 51                                    | 694                      | 926                                   | 0                                  | 926                               |
|                                              | 3        | 4th floor | 3 BHK+2T          | 775                                                                          | 94                                    | 962                      | 1282                                  | 50                                 | 1332                              |
|                                              | 4        | 4th floor | 3BHK+2T(SMALL)    | 688                                                                          | 96                                    | 883                      | 1178                                  | 225                                | 1403                              |
|                                              | 5        | 4th floor | 3BHK+2T(SMALL)    | 688                                                                          | 96                                    | 883                      | 1178                                  | 140                                | 1318                              |
|                                              |          | T 1       | 2 DIW 27          |                                                                              | 2.1                                   | 0.72                     | 1000                                  |                                    | 1000                              |
| TOWER - F (5TH<br>- 19TH FLOOR -<br>TYPICAL) | <u>l</u> | Typical   | 3 BHK+2T          | 776                                                                          | 94                                    | 962                      | 1282                                  | 0                                  | 1282                              |
|                                              |          | Typical   | 2 BHK+2T          | 557                                                                          | 51                                    | 694                      | 926                                   | 0                                  | 926                               |
|                                              | 3        | Typical   | 3 BHK+2T          | 775                                                                          | 94                                    | 962                      | 1282                                  | 0                                  | 1282                              |
|                                              | 4        | Typical   | 3BHK+2T(SMALL)    | 688                                                                          | 96                                    | 883                      | 1178                                  | 0                                  | 1178                              |
|                                              | 5        | Typical   | 3BHK+2T(SMALL)    | 688                                                                          | 96                                    | 883                      | 1178                                  | 0                                  | 1178                              |